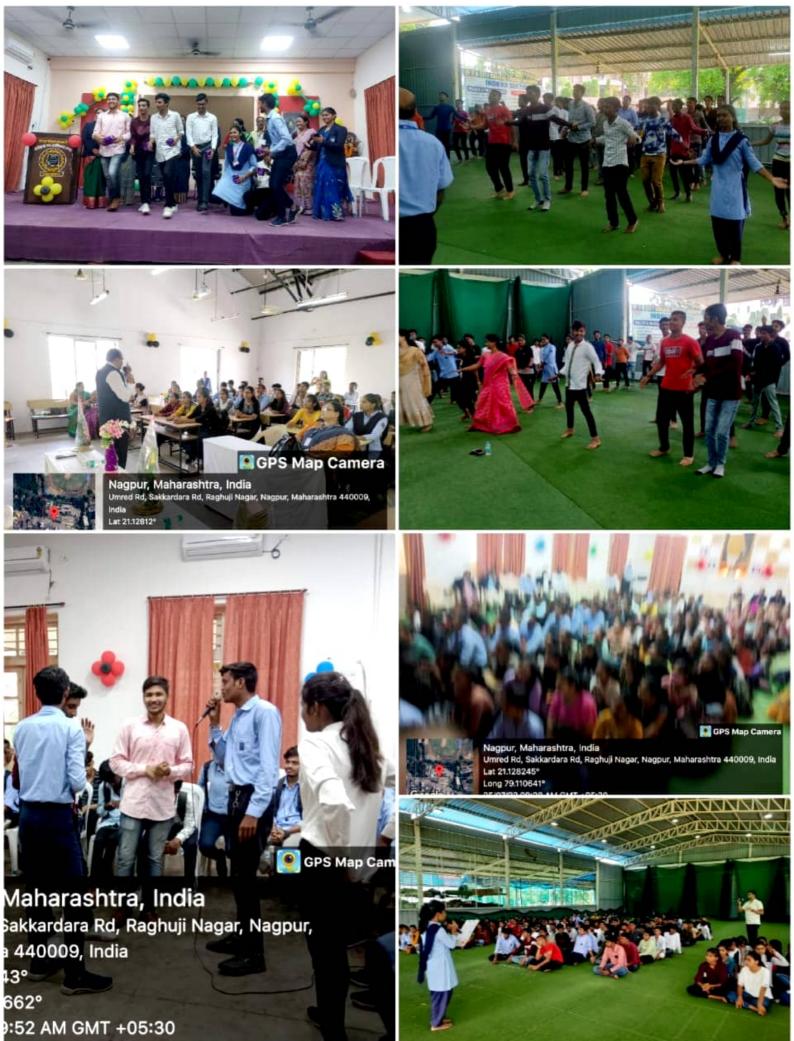

#### चार दिवसीय योग कार्यशाळा

श्री बिंझाणी नगर महाविद्यालय, नागपूर, एम. बी. पटेल महाविद्यालय, साकोली, प्रियदर्शनी मिहला महाविद्यालय, वर्धा आणि श्रीमती बिंझाणी मिहला महाविद्यालय, नागपूर, यांच्या संयुक्त विद्यमाने चार दिवसीय Mindfulness & Meditation या विषयांवर राष्ट्रीय कार्यशाळेचे आयोजन करण्यात आले होते. या कार्यशाळेत ऑनलाईन 300 विद्यार्थ्यांनी भाग घेतला होता. पिहल्या दिवशी दि. 09 आणि 12 सप्टेंबर 2023 ला श्रीमती मिना मिश्रा, कवी कुलगुरू कालिदास संस्कृत विद्यापीठ, रामटेक यांनी योग आणि ओमकार या विषयावर विस्तृत माहिती दिली. सोबत आसनाचे महत्व आणि प्रात्यक्षिक सहभागी विद्यार्थ्यांकडून करून घेतले. ओमकार करीत असतांना कशापद्धतीने करायचा याबद्दल त्यांनी विस्तृत माहिती दिली. त्याचप्रमाणे 11 आणि 12 सप्टेंबर 2023 ला श्री सौरभ निलेश रांची विश्वविद्यालय, रांची यांनी प्राणायम आणि मेडीटेशन या विषयावर सहभागी विद्यार्थ्यांना प्राणायम करतांना श्वास घेण्यावर आणि सोडण्यावर कसे नियंत्रण ठेवावे याबद्दल त्यांनी सिवस्तर अशी माहिती दिली आणि सहभागी विद्यार्थ्यांकडून प्रात्यक्षिक करतां येईल याबद्दल त्यांनी सिवस्तर अशी माहिती दिली आणि सहभागी विद्यार्थ्यांकडून प्रात्यक्षिक करून घेतले.

समारोपीय कार्यक्रमात उपस्थित माननीय श्री. अनिल मोहगांवकर अध्यक्ष, नागपूर जिल्हा योगासन मंडळ, नागपूर हे उपस्थित होते. यांनी आपल्या भाषणात योगाचे महत्व सांगितले तसेच कार्यक्रमाच्या अध्यक्षस्थानी महाविद्यालयाचे प्राचार्य डॉ. सुजित मेत्रे उपस्थित होते, त्यांनी मेडीटेशन आणि प्राणायमाचे फायदे याबद्दल माहिती दिली. कार्यक्रमाचे संचालन डॉ. सोनाली शिरभाते, प्रास्ताविक डॉ. संजय चौधरी यांनी केले आणि आभार प्रदर्शन डॉ. अमित टेंभुर्णे यांनी केले. यावेळी महाविद्यालयाच्या सभागृहात पलाश जोशी, डॉ. राजेश अलोणे, डॉ. भास्कर वघाळे, विद्यार्थी आणि प्राध्यापकवृंद उपस्थित होते.

#### A Four Day Yoga Workshop

Shri Binzani City College, Nagpur, M. B. Patel College, Sakoli, Priyadarshini Women's College, Wardha and Smt. Binzani Women's College, Nagpur, organized a four-day national workshop on Mindfulness & Meditation. 300 students participated in this workshop online. On the first day on 09th and loth September 2023 Mrs. Meena Mishra, Poet Vice-Chancellor Kalidas Sanskrit University, Ramtek gave a detailed talk on Yoga and Omkar. Along with the importance of Asana and demonstration done by the participating students. He gave detailed information about how to do Omkar while doing it. Similarly, on 11th and 12th September 2023, Sri Saurabh Nilesh Ranchi University, Ranchi imparted information on Pranayama and Meditation to the participating students on how to control inhalation and exhalation while doing Pranayama. He also gave detailed information about how to control the brain while doing meditation and took demonstrations from the participating students.

Attending the concluding program Hon'ble Mr. Anil Mohgaonkar President, Nagpur District Yogasana Board, Nagpur was present. In his speech, he said the importance of yoga and the program was presided over by the principal of the college, Dr. Sujith Metre was present, he explained about the benefits of meditation and pranayama. Program conducted by Dr. Sonali Shirbhate, Introductory Dr. Sanjay Choudhary and vote of thanks Done by Dr. Amit Tembhurne, Palash Joshi, Dr. Rajesh Alone, Dr. Bhaskar Vaghale, students and faculty were present.