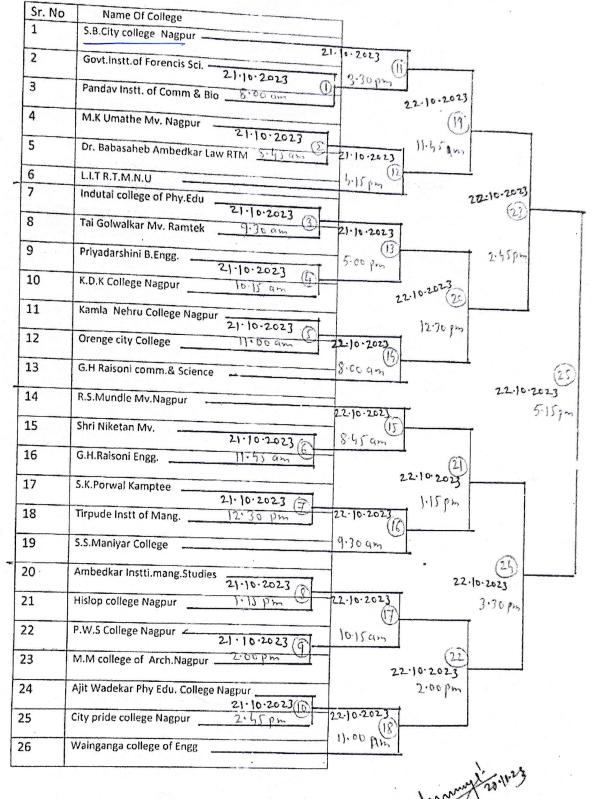

een 21<sup>st</sup> to 23<sup>rd</sup> October 2023. A total of 26 teams from various colleges participated in this zone. A total of 25 matches were played in this tournament. The semi-final match was between Shri Binzani City College, Nagpur and Shri Ajit Wadekar College of Physical Education. Shri Binzani Nagar College, Nagpur won this match. As the chief guest for this match Professor Dr. Prashant Bamble, S. K. Porwal College introduced the players and wished them well. Nagpur District Kabaddi Association umpire cooperated for this match. Also the principal of Shri Binzani City College Dr. Sujit Metre, Sports and Physical Education Department. Rajesh Alone, Prof. Kalpana Mishra assisted.

Dr. Sanjay Choudhari HoD, Sports Dept. S. B. City College, Nagpur

Principal
S. B. City College





# Inter Collegarte Kobaddi (Men) 21-22 oct 23





alu

HOD

Shri Binzani City Concee, Nagpur.

Principal
S. B. City College
NAGPUR

#### SHRI BINZANI CITY COLLEGE

Umrer road, Nagpur

#### **Activity Report 2023-24**

Gaurav Samarambha (Felicitation)

#### DEPARTMENT OFSPORTS AND PHYSICAL EDUCATION

| NAME OF<br>THE ACTIVITY      | Gourav Samarambh(Felicitation) |                           |                            |  |  |
|------------------------------|--------------------------------|---------------------------|----------------------------|--|--|
| DATE                         | FACULTY                        | DEPARTMENT<br>/COMMITTEE  | HOD/COORDINATOR<br>NAME    |  |  |
| 4 <sup>th</sup> Sep 2023     | Physical Education             | Sports                    | Dr.Sanjay Choud