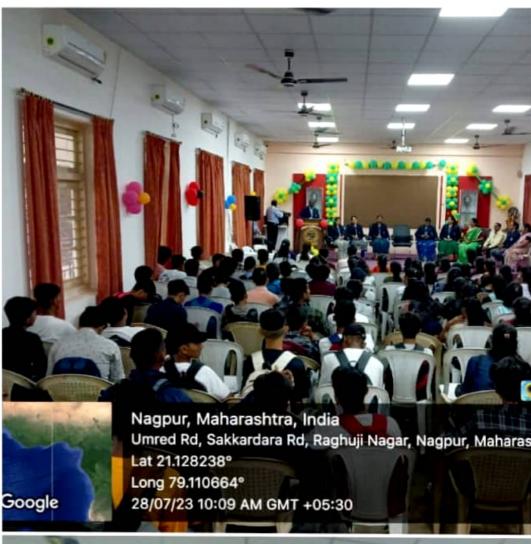

#### चार दिवसीय योग कार्यशाळा

श्री बिंझाणी नगर महाविद्यालय, नागपूर, एम. बी. पटेल महाविद्यालय, साकोली, प्रियदर्शनी मिहला महाविद्यालय, वर्धा आणि श्रीमती बिंझाणी मिहला महाविद्यालय, नागपूर, यांच्या संयुक्त विद्यमाने चार दिवसीय Mindfulness & Meditation या विषयांवर राष्ट्रीय कार्यशाळेचे आयोजन करण्यात आले होते. या कार्यशाळेत ऑनलाईन 300 विद्यार्थ्यांनी भाग घेतला होता. पिहल्या दिवशी दि. 09 आणि 12 सप्टेंबर 2023 ला श्रीमती मिना मिश्रा, कवी कुलगुरू कालिदास संस्कृत विद्यापीठ, रामटेक यांनी योग आणि ओमकार या विषयावर विस्तृत माहिती दिली. सोबत आसनाचे महत्व आणि प्रात्यक्षिक सहभागी विद्यार्थ्यांकडून करून घेतले. ओमकार करीत असतांना कशापद्धतीने करायचा याबद्दल त्यांनी विस्तृत माहिती दिली. त्याचप्रमाणे 11 आणि 12 सप्टेंबर 2023 ला श्री सौरभ निलेश रांची विश्वविद्यालय, रांची यांनी प्राणायम आणि मेडीटेशन या विषयावर सहभागी विद्यार्थ्यांना प्राणायम करतांना श्वास घेण्यावर आणि सोडण्यावर कसे नियंत्रण ठेवावे याबद्दल त्यांनी सिवस्तर अशी माहिती दिली आणि सहभागी विद्यार्थ्यांकडून प्रात्यक्षिक करतां येईल याबद्दल त्यांनी सिवस्तर अशी माहिती दिली आणि सहभागी विद्यार्थ्यांकडून प्रात्यक्षिक करून घेतले.

समारोपीय कार्यक्रमात उपस्थित माननीय श्री. अनिल मोहगांवकर अध्यक्ष, नागपूर जिल्हा योगासन मंडळ, नागपूर हे उपस्थित होते. यांनी आपल्या भाषणात योगाचे महत्व सांगितले तसेच कार्यक्रमाच्या अध्यक्षस्थानी महाविद्यालयाचे प्राचार्य डॉ. सुजित मेत्रे उपस्थित होते, त्यांनी मेडीटेशन आणि प्राणायमाचे फायदे याबद्दल माहिती दिली. कार्यक्रमाचे संचालन डॉ. सोनाली शिरभाते, प्रास्ताविक डॉ. संजय चौधरी यांनी केले आणि आभार प्रदर्शन डॉ. अमित टेंभुर्णे यांनी केले. यावेळी महाविद्यालयाच्या सभागृहात पलाश जोशी, डॉ. राजेश अलोणे, डॉ. भास्कर वघाळे, विद्यार्थी आणि प्राध्यापकवृंद उपस्थित होते.

#### A Four Day Yoga Workshop

Shri Binzani City College, Nagpur, M. B. Patel College, Sakoli, Priyadarshini Women's College, Wardha and Smt. Binzani Women's College, Nagpur, organized a four-day national workshop on Mindfulness & Meditation. 300 students participated in this workshop online. On the first day on 09th and loth September 2023 Mrs. Meena Mishra, Poet Vice-Chancellor Kalidas Sanskrit University, Ramtek gave a detailed talk on Yoga and Omkar. Along with the importance of Asana and demonstration done by the participating students. He gave detailed information about how to do Omkar while doing it. Similarly, on 11th and 12th September 2023, Sri Saurabh Nilesh Ranchi University, Ranchi imparted information on Pranayama and Meditation to the participating students on how to control inhalation and exhalation while doing Pranayama. He also gave detailed information about how to control the brain while doing meditation and took demonstrations from the participating students.

Attending the concluding program Hon'ble Mr. Anil Mohgaonkar President, Nagpur District Yogasana Board, Nagpur was present. In his speech, he said the importance of yoga and the program was presided over by the principal of the college, Dr. Sujith Metre was present, he explained about the benefits of meditation and pranayama. Program conducted by Dr. Sonali Shirbhate, Introductory Dr. Sanjay Choudhary and vote of thanks Done by Dr. Amit Tembhurne, Palash Joshi, Dr. Rajesh Alone, Dr. Bhaskar Vaghale, students and faculty were present.