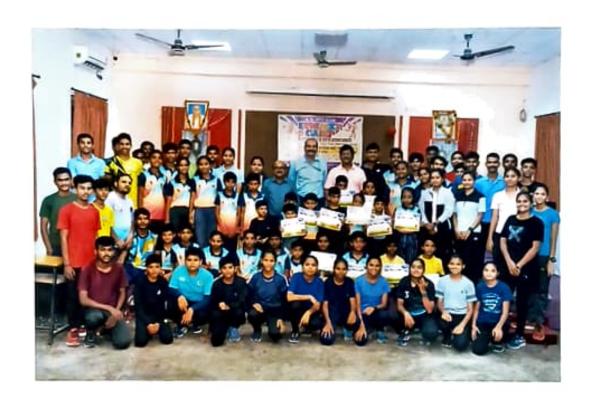

#### चार दिवसीय योग कार्यशाळा

श्री बिंझाणी नगर महाविद्यालय, नागपूर, एम. बी. पटेल महाविद्यालय, साकोली, प्रियदर्शनी मिहला महाविद्यालय, वर्धा आणि श्रीमती बिंझाणी मिहला महाविद्यालय, नागपूर, यांच्या संयुक्त विद्यमाने चार दिवसीय Mindfulness & Meditation या विषयांवर राष्ट्रीय कार्यशाळेचे आयोजन करण्यात आले होते. या कार्यशाळेत ऑनलाईन 300 विद्यार्थ्यांनी भाग घेतला होता. पिहल्या दिवशी दि. 09 आणि 12 सप्टेंबर 2023 ला श्रीमती मिना मिश्रा, कवी कुलगुरू कालिदास संस्कृत विद्यापीठ, रामटेक यांनी योग आणि ओमकार या विषयावर विस्तृत माहिती दिली. सोबत आसनाचे महत्व आणि प्रात्यक्षिक सहभागी विद्यार्थ्यांकडून करून घेतले. ओमकार करीत असतांना कशापद्धतीने करायचा याबद्दल त्यांनी विस्तृत माहिती दिली. त्याचप्रमाणे 11 आणि 12 सप्टेंबर 2023 ला श्री सौरभ निलेश रांची विश्वविद्यालय, रांची यांनी प्राणायम आणि मेडीटेशन या विषयावर सहभागी विद्यार्थ्यांना प्राणायम करतांना श्वास घेण्यावर आणि सोडण्यावर कसे नियंत्रण ठेवावे याबद्दल त्यांनी सिवस्तर अशी माहिती दिली आणि सहभागी विद्यार्थ्यांकडून प्रात्यक्षिक करतां येईल याबद्दल त्यांनी सिवस्तर अशी माहिती दिली आणि सहभागी विद्यार्थ्यांकडून प्रात्यक्षिक करून घेतले.

समारोपीय कार्यक्रमात उपस्थित माननीय श्री. अनिल मोहगांवकर अध्यक्ष, नागपूर जिल्हा योगासन मंडळ, नागपूर हे उपस्थित होते. यांनी आपल्या भाषणात योगाचे महत्व सांगितले तसेच कार्यक्रमाच्या अध्यक्षस्थानी महाविद्यालयाचे प्राचार्य डॉ. सुजित मेत्रे उपस्थित होते, त्यांनी मेडीटेशन आणि प्राणायमाचे फायदे याबद्दल माहिती दिली. कार्यक्रमाचे संचालन डॉ. सोनाली शिरभाते, प्रास्ताविक डॉ. संजय चौधरी यांनी केले आणि आभार प्रदर्शन डॉ. अमित टेंभुर्णे यांनी केले. यावेळी महाविद्यालयाच्या सभागृहात पलाश जोशी, डॉ. राजेश अलोणे, डॉ. भास्कर वघाळे, विद्यार्थी आणि प्राध्यापकवृंद उपस्थित होते.

#### A Four Day Yoga Workshop

Shri Binzani City College, Nagpur, M. B. Patel College, Sakoli, Priyadarshini Women's College, Wardha and Smt. Binzani Women's College, Nagpur, organized a four-day national workshop on Mindfulness & Meditation. 300 students participated in this workshop online. On the first day on 09th and loth September 2023 Mrs. Meena Mishra, Poet Vice-Chancellor Kalidas Sanskrit University, Ramtek gave a detailed talk on Yoga and Omkar. Along with the importance of Asana and demonstration done by the participating students. He gave detailed information about how to do Omkar while doing it. Similarly, on 11th and 12th September 2023, Sri Saurabh Nilesh Ranchi University, Ranchi imparted information on Pranayama and Meditation to the participating students on how to control inhalation and exhalation while doing Pranayama. He also gave detailed information about how to control the brain while doing meditation and took demonstrations from the participating students.

Attending the concluding program Hon'ble Mr. Anil Mohgaonkar President, Nagpur District Yogasana Board, Nagpur was present. In his speech, he said the importance of yoga and the program was presided over by the principal of the college, Dr. Sujith Metre was present, he explained about the benefits of meditation and pranayama. Program conducted by Dr. Sonali Shirbhate, Introductory Dr. Sanjay Choudhary and vote of thanks Done by Dr. Amit Tembhurne, Palash Joshi, Dr. Rajesh Alone, Dr. Bhaskar Vaghale, students and faculty were present.