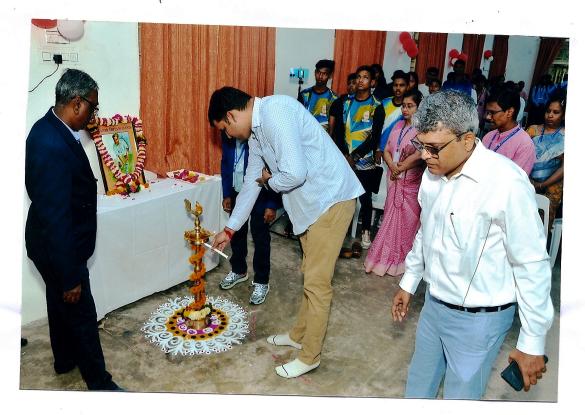

#### चार दिवसीय योग कार्यशाळा

श्री बिंझाणी नगर महाविद्यालय, नागपूर, एम. बी. पटेल महाविद्यालय, साकोली, प्रियदर्शनी मिहला महाविद्यालय, वर्धा आणि श्रीमती बिंझाणी मिहला महाविद्यालय, नागपूर, यांच्या संयुक्त विद्यमाने चार दिवसीय Mindfulness & Meditation या विषयांवर राष्ट्रीय कार्यशाळेचे आयोजन करण्यात आले होते. या कार्यशाळेत ऑनलाईन 300 विद्यार्थ्यांनी भाग घेतला होता. पिहल्या दिवशी दि. 09 आणि 12 सप्टेंबर 2023 ला श्रीमती मिना मिश्रा, कवी कुलगुरू कालिदास संस्कृत विद्यापीठ, रामटेक यांनी योग आणि ओमकार या विषयावर विस्तृत माहिती दिली. सोबत आसनाचे महत्व आणि प्रात्यक्षिक सहभागी विद्यार्थ्यांकडून करून घेतले. ओमकार करीत असतांना कशापद्धतीने करायचा याबद्दल त्यांनी विस्तृत माहिती दिली. त्याचप्रमाणे 11 आणि 12 सप्टेंबर 2023 ला श्री सौरभ निलेश रांची विश्वविद्यालय, रांची यांनी प्राणायम आणि मेडीटेशन या विषयावर सहभागी विद्यार्थ्यांना प्राणायम करतांना श्वास घेण्यावर आणि सोडण्यावर कसे नियंत्रण ठेवावे याबद्दल त्यांनी सिवस्तर अशी माहिती दिली आणि सहभागी विद्यार्थ्यांकडून प्रात्यक्षिक करतां येईल याबद्दल त्यांनी सिवस्तर अशी माहिती दिली आणि सहभागी विद्यार्थ्यांकडून प्रात्यक्षिक करून घेतले.

#### A Four Day Yoga Workshop

Shri Binzani City College, Nagpur, M. B. Patel College, Sakoli, Priyadarshini Women's College, Wardha and Smt. Binzani Women's College, Nagpur, organized a four-day national workshop on Mindfulness & Meditation. 300 students participated in this workshop online. On the first day on 09th and loth September 2023 Mrs. Meena Mishra, Poet Vice-Chancellor Kalidas Sanskrit University, Ramtek gave a detailed talk on Yoga and Omkar. Along with the importance of Asana and demonstration done by the participating students. He gave detailed information about how to do Omkar while doing it. Similarly, on 11th and 12th September 2023, Sri Saurabh Nilesh Ranchi University, Ranchi imparted information on Pranayama and Meditation to the participating students on how to control inhalation and exhalation while doing Pranayama. He also gave detailed information about how to control the brain while doing meditation and took demonstrations from the participating students.