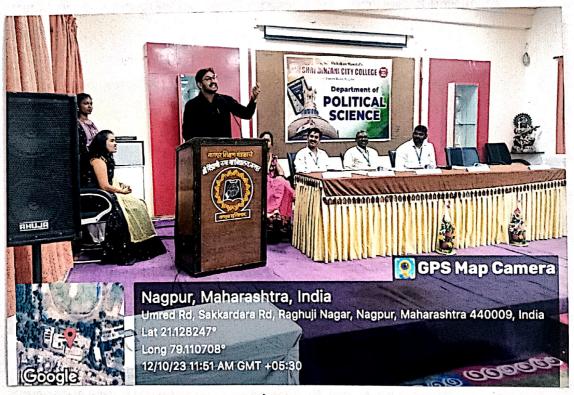

#### BRIEF INFORMATION ABOUT THE ACTIVITY (CRITERION NO - )

| TOPIC/SUBJECT<br>OF THE<br>ACTIVITY | Induction Program :-Opportunities in Political Science Discipline                                                                                                                                                                                                                                                                                                                                                                                                                                                                                                     |
|-------------------------------------|-----------------------------------------------------------------------------------------------------------------------------------------------------------------------------------------------------------------------------------------------------------------------------------------------------------------------------------------------------------------------------------------------------------------------------------------------------------------------------------------------------------------------------------------------------------------------|
| OBJECTIVES                          | Introduce the professors in the above area     To give information about political science     To provide information about job opportunities in political science     To provide guidance on various branches and forms of political science     Explain the importance of political science in competitive examinations                                                                                                                                                                                                                                             |
| METHODOLOG<br>Y                     | Post Graduate Department of Political Science of Shri Binzani City College has organized an induction program for first year students on 12 October 2023. Competitive Exams Instructor Shri. Harshdeep Ghuge was the chief guest of the program. Head of Department Dr. Sandip Tundurwar was preside the program. in his presidential remark he has given an information about the various activities conducted by the Department throughout the year. Dr. Shrikant Shende & Dr. Bhaskar Waghale also given an information about the importants of Political Science. |
| OUTCOMES                            | Students are encouraged to excel in political science in terms of competitive examinations     Helped students to understand the scope of political science subject.                                                                                                                                                                                                                                                                                                                                                                                                  |

# स्वागत समारंभ आणि उद्बोधन कार्यक्रम

श्री बिंझाणी नगर महाविद्यालयातील पदव्युत्तर राज्यशास्त्र विभागाच्या एम. ए. व्दितीय वर्षातील विद्यार्थ्यांनी प्रथम वर्षातील विद्यार्थ्यांकरीता दि. 12 ऑक्टोबर 2023 ला स्वागत समारंभाचे आयोजन करण्यात आले होते. कार्यक्रमाला विशेष अतिथी म्हणुन स्पर्धा परिक्षा मार्गदर्शक श्री हर्षदीप घुगे, नागपूर हे उपस्थित होते. त्यांनी याप्रसंगी एम.ए. प्रथम वर्षाच्या विद्यार्थ्यांना पुस्तके भेट देऊन त्यांचे स्वागत करण्यात आले. एम. ए. व्दितीय वर्षातील विद्यार्थी आणि एम.ए. प्रथमवर्षातील विद्यार्थ्यांनी आपले स्वानुभव मांडून विभागाच्या सहकार्याबद्दल आनंद व्यक्त केला. राज्यशास्त्र विभागातील, डॉ. श्रीकांत शेंडे, डॉ. भास्कर वघाळे, यांनी विद्यार्थ्यांनी आयोजित केलेल्या कार्यक्रमाचे कौतुक करून त्यांना सदिच्छा दिल्यात. कार्यक्रमाचे अध्यक्ष राज्यशास्त्र विभागप्रमुख डॉ. संदीप तुंडूरवार यांनी राज्यशास्त्र विभागा तर्फे राबविण्यात येणाऱ्या विभिन्न उपक्रमाची माहिती देत विद्यार्थ्यांच्या ज्ञानवर्धनात भर टाकण्याचा सातत्य पूर्ण प्रयत्न विभागाव्दारे होत असल्याचे स्पष्ट केले तसेच विद्यार्थांनी व्यवहार ज्ञान प्राप्त करून नव्या काळातील प्रश्नांना सामोरे गेले पाहिजेत हे स्पष्ट केले. विद्यार्थ्यांनी व्यवहार ज्ञान प्राप्त करून नव्या काळातील प्रश्नांना सामोरे गेले पाहिजेत हे स्पष्ट केले. विद्यार्थ्यांनी अथक परिश्रम करीत आपले औचित्य साध्य करावे हे मांडून त्यांना त्यांच्या शैक्षणिक कारकीर्दी करीता व वाटचाली करीता शुभेच्छा दिल्यात. कार्यक्रमाचे सूत्रसंचालन जानवी कैकाडे यांनी अत्यंत सूत्रबद्ध पद्धतीने केलेत. तर आभार प्रदर्शन कृ. चेतना भोयर हिने मानले. पसायदानाने कार्यक्रमाची सांगता झाली. कार्यक्रमाच्या यशस्वीते करीता एम.ए. व्दितीय वर्षातील विद्यार्थ्यांनी परिश्रम घेतले.

#### Shri Binzani Nagar College Nagpur Department of Political Science

**Induction program Report 2023-2024** 

Shri Binzani Nagar College Post Graduate Department of Political Science M. A. Second year students for first year students. A reception was organized on 12 October 2023. Competitive Exam Guide Mr. Harshdeep Ghuge, Nagpur was present as special guest in the program. He M.A. on this occasion. The first year students were welcomed with gift of books. MA Advanced year students and M.A. The first year students presented their experiences and expressed their happiness for the cooperation of the department. Department of Political Science, Dr. Shrikant Shende, Dr. Bhaskar Waghale appreciated the program organized by the students and congratulated them. The program was chaired by Dr. Sandeep Tundurwar Head of Department of Political Science informed about the various activities implemented by the Department of Political Science and explained that the department is making continuous efforts to enhance the knowledge of the students and also explained that the students should acquire practical knowledge and face the problems of the new age. He advised the students to work tirelessly to achieve their goals and wished them all the best for their academic career and progress. The program was moderated by Janvi Kaikade in a very structured manner. So thank you Ms. Chetna Bhoyer believed. The program ended with Pasaydana. MA for the success of the program. The students of the first year worked hard.