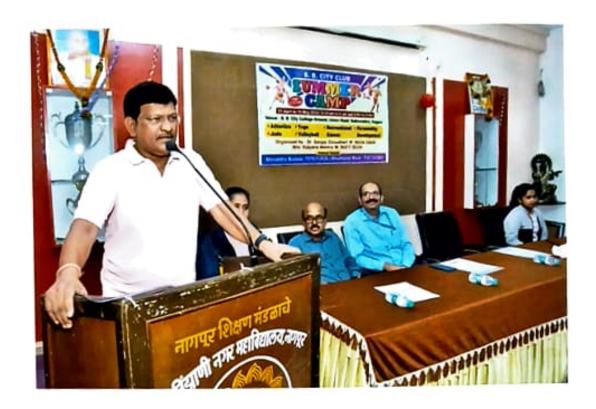

#### Shri Binzani City College Nagpur Department of Political Science Skill Development Programme

Date 5/5/2024

On 5th May 2024, Department of Political Science hosted a Student Development Programme for MA Final Year students. This event was part of the ongoing initiatives by the college's Department of Political Science to enhance student engagement and development. The program was held at the College Hall, starting at 9:00 AM and concluding at 4:00 PM. The primary objective of the programme was to facilitate the overall development of the students by engaging them in a series of activities and competitions. The programme was spearheaded by Dr. Sandeep Tundurwar, Head of the Department of Political Science, with significant contributions from other faculty members, including Dr. Shrikant Shende, Dr. Bhaskar Waghale& Ms. Vaishnavi Gawande.

The event commenced with an inaugural session presided over by Dr. Sandeep Tundurwar. He emphasized the importance of such programmes in enhancing the educational experience and preparing students for future challenges. Hon'ble PrincipalDr. Sujit Metre also addressed the students, highlighting the institution's commitment to fostering academic excellence and student development. The day's agenda was packed with a variety of activities designed to stimulate intellectual and practical skills among the students. The programme saw enthusiastic participation from the MA final year students. The engaging nature of the activities ensured active involvement, and the competitive spirit added excitement to the learning process.