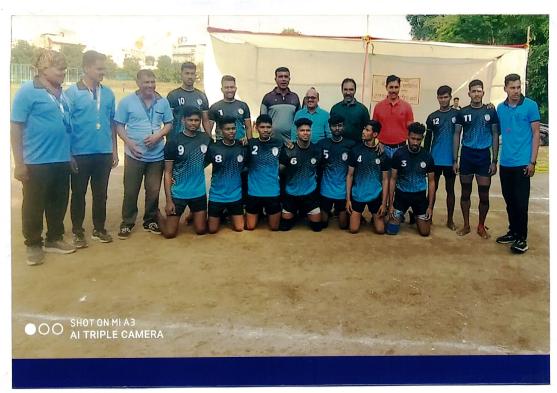

23. A total of 26 teams from various colleges participated in this zone. A total of 25 matches were played in this tournament. The semi-final match was between Shri Binzani City College, Nagpur and Shri Ajit Wadekar College of Physical Education. Shri Binzani Nagar College, Nagpur won this match. As the chief guest for this match Professor Dr. Prashant Bamble, S. K. Porwal College introduced the players and wished them well. Nagpur District Kabaddi Association umpire cooperated for this match. Also the principal of Shri Binzani City College Dr. Sujit Metre, Sports and Physical Education Department. Rajesh Alone, Prof. Kalpana Mishra assisted.

Dr. Sanjay Choudhari HoD, Sports Dept. S. B. City College, Nagpur

Principal
S. B. City College





# Inter Collegarte Kobaddi (Men) 21-22 oct 23





alu

HOD

Shri Binzani City Concee, Nagpur.

Principal
S. B. City College
NAGPUR

#### SHRI BINZANI CITY COLLEGE

Umrer road, Nagpur

#### **Activity Report 2023-24**

Gaurav Samarambha (Felicitation)

#### DEPARTMENT OFSPORTS AND PHYSICAL EDUCATION

| NAME OF<br>THE ACTIVITY      | Gourav Samarambh(Felicitation) |                           |                            |  |  |
|------------------------------|--------------------------------|---------------------------|----------------------------|--|--|
| DATE                         | FACULTY                        | DEPARTMENT<br>/COMMITTEE  | HOD/COORDINATOR<br>NAME    |  |  |
| 4 <sup>th</sup> Sep 2023     | Physical Education             | Sports                    | Dr.Sanjay Choudhari        |  |  |
| TIME