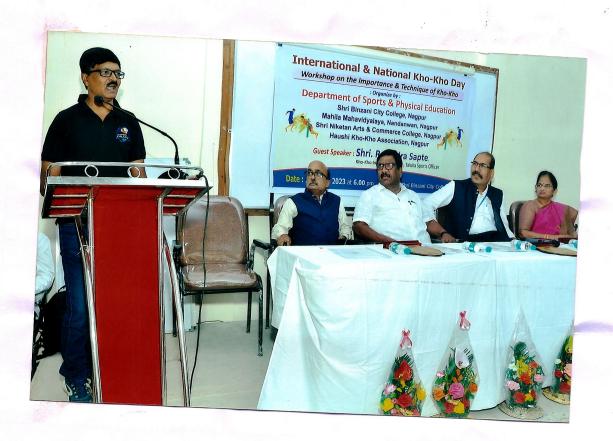

|                                       |             |                    |
|     |                                   |                                       | •           |                    |
|     |                                   |                                       |             |                    |
|     |                                   |                                       |             |                    |
|     |                                   |                                       |             |                    |
|     |                                   |                                       |             |                    |
|     |                                   |                                       |             |                    |



Dept. Sports & Physical Education Shri Binzani City College, Nagpur.

Principal
S. B. City College
NAGPUR



# खो-खोसाठी आधुनिक तंत्रज्ञानाची कास धरा

लोकमत न्यूज़ नेटवर्क नागपूर: पारंपरिक खेळ खो- खोला आधुनिक जगात लोकप्रिय करायचे झाल्यास या खेळाच्या विकासात आधुनिक तंत्रज्ञानाचा अवलंब करणे गरजेचे असल्याचे प्रतिपादन या खेळातील तज्ज्ञांनी केले आहे.

३० जून हा आंतरराष्ट्रीय खो-खो दिन म्हणून साजरा करण्यात येतो. यानिमित्त श्री बिंझाणी नगर महाविद्यालय, महिला महाविद्यालय, श्री निकेतन कला व वाणिज्य महाविद्यालय आणि नागपूर जिल्हा हौशी खो-खो संघटना यांच्या संयुक्त विद्यमाने एसबीसिटी कॉलेज सभागृहात 'खोखो चे महत्त्व व तंत्र' या विषयावर कार्यशाळा आयोजित करण्यात आली.

तालुका क्रीडा अधिकारी राजेंद्र साप्ते यांनी खो-खो तील वेळेचे समीकरण कसे साधावे हे सांगताना खेळण्यापूर्वी, खेळण्यादरम्यान आणि खेळण्यानंतरच