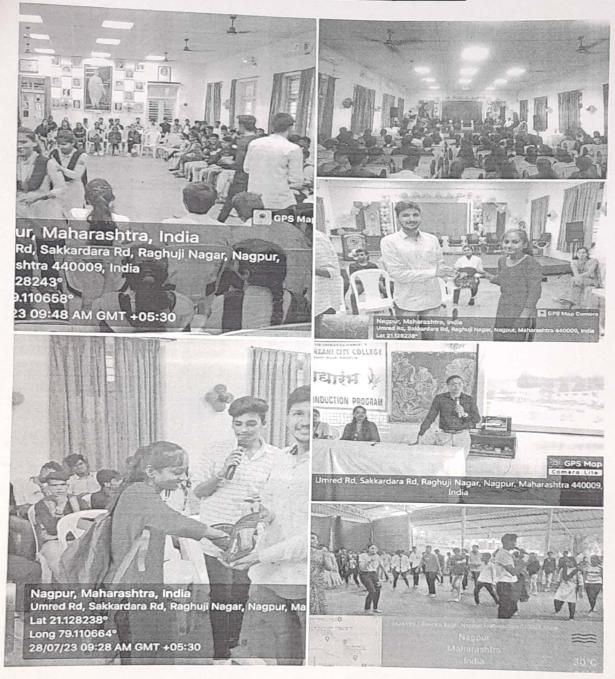

#### Shri Binzani City College Nagpur Department of Political Science Skill Development Programme

Date 5/5/2024

On 5th May 2024, Department of Political Science hosted a Student Development Programme for MA Final Year students. This event was part of the ongoing initiatives by the college's Department of Political Science to enhance student engagement and development. The program was held at the College Hall, starting at 9:00 AM and concluding at 4:00 PM. The primary objective of the programme was to facilitate the overall development of the students by engaging them in a series of activities and competitions. The programme was spearheaded by Dr. Sandeep Tundurwar, Head of the Department of Political Science, with significant contributions from other faculty members, including Dr. Shrikant Shende, Dr. Bhaskar Waghale& Ms. Vaishnavi Gawande.

The event commenced with an inaugural session presided over by Dr. Sandeep Tundurwar. He emphasized the importance of such programmes in enhancing the educational experience and preparing students for future challenges. Hon'ble PrincipalDr. Sujit Metre also addressed the students, highlighting the institution's commitment to fostering academic excellence and student development. The day's agenda was packed with a variety of activities designed to stimulate intellectual and practical skills among the students. The programme saw enthusiastic participation from the MA final year students. The engaging nature of the activities ensured active involvement, and the competitive spirit added excitement to the learning process.