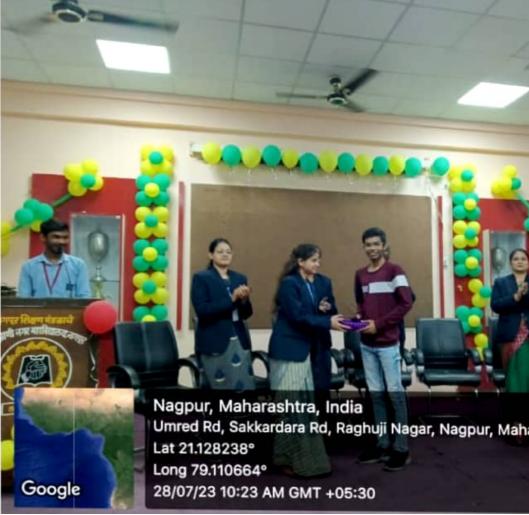

#### चार दिवसीय योग कार्यशाळा

श्री बिंझाणी नगर महाविद्यालय, नागपूर, एम. बी. पटेल महाविद्यालय, साकोली, प्रियदर्शनी मिहला महाविद्यालय, वर्धा आणि श्रीमती बिंझाणी मिहला महाविद्यालय, नागपूर, यांच्या संयुक्त विद्यमाने चार दिवसीय Mindfulness & Meditation या विषयांवर राष्ट्रीय कार्यशाळेचे आयोजन करण्यात आले होते. या कार्यशाळेत ऑनलाईन 300 विद्यार्थ्यांनी भाग घेतला होता. पिहल्या दिवशी दि. 09 आणि 12 सप्टेंबर 2023 ला श्रीमती मिना मिश्रा, कवी कुलगुरू कालिदास संस्कृत विद्यापीठ, रामटेक यांनी योग आणि ओमकार या विषयावर विस्तृत माहिती दिली. सोबत आसनाचे महत्व आणि प्रात्यक्षिक सहभागी विद्यार्थ्यांकडून करून घेतले. ओमकार करीत असतांना कशापद्धतीने करायचा याबद्दल त्यांनी विस्तृत माहिती दिली. त्याचप्रमाणे 11 आणि 12 सप्टेंबर 2023 ला श्री सौरभ निलेश रांची विश्वविद्यालय, रांची यांनी प्राणायम आणि मेडीटेशन या विषयावर सहभागी विद्यार्थ्यांना प्राणायम करतांना श्वास घेण्यावर आणि सोडण्यावर कसे नियंत्रण ठेवावे याबद्दल त्यांनी सिवस्तर अशी माहिती दिली आणि सहभागी विद्यार्थ्यांकडून प्रात्यक्षिक करतां येईल याबद्दल त्यांनी सिवस्तर अशी माहिती दिली आणि सहभागी विद्यार्थ्यांकडून प्रात्यक्षिक करून घेतले.

समारोपीय कार्यक्रमात उपस्थित माननीय श्री. अनिल मोहगांवकर अध्यक्ष, नागपूर जिल्हा योगासन मंडळ, नागपूर हे उपस्थित होते. यांनी आपल्या भाषणात योगाचे महत्व सांगितले तसेच कार्यक्रमाच्या अध्यक्षस्थानी महाविद्यालयाचे प्राचार्य डॉ. सुजित मेत्रे उपस्थित होते, त्यांनी मेडीटेशन आणि प्राणायमाचे फायदे याबद्दल माहिती दिली. कार्यक्रमाचे संचालन डॉ. सोनाली शिरभाते, प्रास्ताविक डॉ. संजय चौधरी यांनी केले आणि आभार प्रदर्शन डॉ. अमित टेंभुर्णे यांनी केले. यावेळी महाविद्यालयाच्या सभागृहात पलाश जोशी, डॉ. राजेश अलोणे, डॉ. भास्कर वघाळे, विद्यार्थी आणि प्राध्यापकवृंद उपस्थित होते.

#### A Four Day Yoga Workshop

Shri Binzani City College, Nagpur, M. B. Patel College, Sakoli, Priyadarshini Women's College, Wardha and Smt. Binzani Women's College, Nagpur, organized a four-day national workshop on Mindfulness & Meditation. 300 students participated in this workshop online. On the first day on 09th and loth September 2023 Mrs. Meena Mishra, Poet Vice-Chancellor Kalidas Sanskrit University, Ramtek gave a detailed talk on Yoga and Omkar. Along with the importance of Asana and demonstration done by the participating students. He gave detailed information about how to do Omkar while doing it. Similarly, on 11th and 12th September 2023, Sri Saurabh Nilesh Ranchi University, Ranchi imparted information on Pranayama and Meditation to the participating students on how to control inhalation and exhalation while doing Pranayama. He also gave detailed information about how to control the brain while doing meditation and took demonstrations from the participating students.

Attending the concluding program Hon'ble Mr. Anil Mohgaonkar President, Nagpur District Yogasana Board, Nagpur was present. In his speech, he said the importance of yoga and the program was presided over by the principal of the college, Dr. Sujith Metre was present, he explained about the benefits of meditation and pranayama. Program conducted by Dr. Sonali Shirbhate, Introductory Dr. Sanjay Choudhary and vote of thanks Done by Dr. Amit Tembhurne, Palash Joshi, Dr. Rajesh Alone, Dr. Bhaskar Vaghale, students and faculty were present.