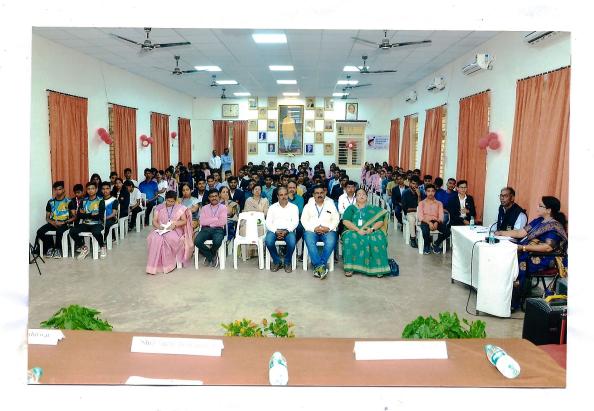

#### चार दिवसीय योग कार्यशाळा

श्री बिंझाणी नगर महाविद्यालय, नागपूर, एम. बी. पटेल महाविद्यालय, साकोली, प्रियदर्शनी मिहला महाविद्यालय, वर्धा आणि श्रीमती बिंझाणी मिहला महाविद्यालय, नागपूर, यांच्या संयुक्त विद्यमाने चार दिवसीय Mindfulness & Meditation या विषयांवर राष्ट्रीय कार्यशाळेचे आयोजन करण्यात आले होते. या कार्यशाळेत ऑनलाईन 300 विद्यार्थ्यांनी भाग घेतला होता. पिहल्या दिवशी दि. 09 आणि 12 सप्टेंबर 2023 ला श्रीमती मिना मिश्रा, कवी कुलगुरू कालिदास संस्कृत विद्यापीठ, रामटेक यांनी योग आणि ओमकार या विषयावर विस्तृत माहिती दिली. सोबत आसनाचे महत्व आणि प्रात्यक्षिक सहभागी विद्यार्थ्यांकडून करून घेतले. ओमकार करीत असतांना कशापद्धतीने करायचा याबद्दल त्यांनी विस्तृत माहिती दिली. त्याचप्रमाणे 11 आणि 12 सप्टेंबर 2023 ला श्री सौरभ निलेश रांची विश्वविद्यालय, रांची यांनी प्राणायम आणि मेडीटेशन या विषयावर सहभागी विद्यार्थ्यांना प्राणायम करतांना श्वास घेण्यावर आणि सोडण्यावर कसे नियंत्रण ठेवावे याबद्दल त्यांनी सिवस्तर अशी माहिती दिली आणि सहभागी विद्यार्थ्यांकडून प्रात्यक्षिक करतां येईल याबद्दल त्यांनी सिवस्तर अशी माहिती दिली आणि सहभागी विद्यार्थ्यांकडून प्रात्यक्षिक करून घेतले.

समारोपीय कार्यक्रमात उपस्थित माननीय श्री. अनिल मोहगांवकर अध्यक्ष, नागपूर जिल्हा योगासन मंडळ, नागपूर हे उपस्थित होते. यांनी आपल्या भाषणात योगाचे महत्व सांगितले तसेच कार्यक्रमाच्या अध्यक्षस्थानी महाविद्यालयाचे प्राचार्य डॉ. सुजित मेत्रे उपस्थित होते, त्यांनी मेडीटेशन आणि प्राणायमाचे फायदे याबद्दल माहिती दिली. कार्यक्रमाचे संचालन डॉ. सोनाली शिरभाते, प्रास्ताविक डॉ. संजय चौधरी यांनी केले आणि आभार प्रदर्शन डॉ. अमित टेंभुर्णे यांनी केले. यावेळी महाविद्यालयाच्या सभागृहात पलाश जोशी, डॉ. राजेश अलोणे, डॉ. भास्कर वघाळे, विद्यार्थी आणि प्राध्यापकवृंद उपस्थित होते.

#### A Four Day Yoga Workshop

Shri Binzani City College, Nagpur, M. B. Patel College, Sakoli, Priyadarshini Women's College, Wardha and Smt. Binzani Women's College, Nagpur, organized a four-day national workshop on Mindfulness & Meditation. 300 students participated in this workshop online. On the first day on 09th and loth September 2023 Mrs. Meena Mishra, Poet Vice-Chancellor Kalidas Sanskrit University, Ramtek gave a detailed talk on Yoga and Omkar. Along with the importance of Asana and demonstration done by the participating students. He gave detailed information about how to do Omkar while doing it. Similarly, on 11th and 12th September 2023, Sri Saurabh Nilesh Ranchi University, Ranchi imparted information on Pranayama and Meditation to the participating students on how to control inhalation and exhalation while doing Pranayama. He also gave detailed information about how to control the brain while doing meditation and took demonstrations from the participating students.

Attending the concluding program Hon'ble Mr. Anil Mohgaonkar President, Nagpur District Yogasana Board, Nagpur was present. In his speech, he said the importance of yoga and the program was presided over by the principal of the college, Dr. Sujith Metre was present, he explained about the benefits of meditation and pranayama. Program conducted by Dr. Sonali Shirbhate, Introductory Dr. Sanjay Choudhary and vote of thanks Done by Dr. Amit Tembhurne, Palash Joshi, Dr. Rajesh Alone, Dr. Bhaskar Vaghale, students and faculty were present.