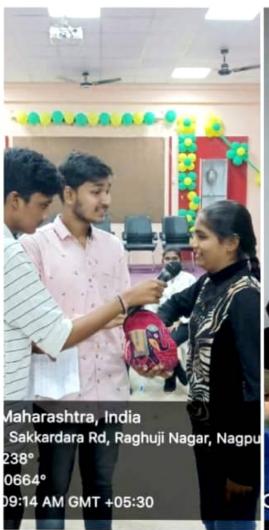

#### चार दिवसीय योग कार्यशाळा

श्री बिंझाणी नगर महाविद्यालय, नागपूर, एम. बी. पटेल महाविद्यालय, साकोली, प्रियदर्शनी मिहला महाविद्यालय, वर्धा आणि श्रीमती बिंझाणी मिहला महाविद्यालय, नागपूर, यांच्या संयुक्त विद्यमाने चार दिवसीय Mindfulness & Meditation या विषयांवर राष्ट्रीय कार्यशाळेचे आयोजन करण्यात आले होते. या कार्यशाळेत ऑनलाईन 300 विद्यार्थ्यांनी भाग घेतला होता. पिहल्या दिवशी दि. 09 आणि 12 सप्टेंबर 2023 ला श्रीमती मिना मिश्रा, कवी कुलगुरू कालिदास संस्कृत विद्यापीठ, रामटेक यांनी योग आणि ओमकार या विषयावर विस्तृत माहिती दिली. सोबत आसनाचे महत्व आणि प्रात्यक्षिक सहभागी विद्यार्थ्यांकडून करून घेतले. ओमकार करीत असतांना कशापद्धतीने करायचा याबद्दल त्यांनी विस्तृत माहिती दिली. त्याचप्रमाणे 11 आणि 12 सप्टेंबर 2023 ला श्री सौरभ निलेश रांची विश्वविद्यालय, रांची यांनी प्राणायम आणि मेडीटेशन या विषयावर सहभागी विद्यार्थ्यांना प्राणायम करतांना श्वास घेण्यावर आणि सोडण्यावर कसे नियंत्रण ठेवावे याबद्दल त्यांनी सिवस्तर अशी माहिती दिली आणि सहभागी विद्यार्थ्यांकडून प्रात्यक्षिक करतां येईल याबद्दल त्यांनी सिवस्तर अशी माहिती दिली आणि सहभागी विद्यार्थ्यांकडून प्रात्यक्षिक करून घेतले.

समारोपीय कार्यक्रमात उपस्थित माननीय श्री. अनिल मोहगांवकर अध्यक्ष, नागपूर जिल्हा योगासन मंडळ, नागपूर हे उपस्थित होते. यांनी आपल्या भाषणात योगाचे महत्व सांगितले तसेच कार्यक्रमाच्या अध्यक्षस्थानी महाविद्यालयाचे प्राचार्य डॉ. सुजित मेत्रे उपस्थित होते, त्यांनी मेडीटेशन आणि प्राणायमाचे फायदे याबद्दल माहिती दिली. कार्यक्रमाचे संचालन डॉ. सोनाली शिरभाते, प्रास्ताविक डॉ. संजय चौधरी यांनी केले आणि आभार प्रदर्शन डॉ. अमित टेंभुर्णे यांनी केले. यावेळी महाविद्यालयाच्या सभागृहात पलाश जोशी, डॉ. राजेश अलोणे, डॉ. भास्कर वघाळे, विद्यार्थी आणि प्राध्यापकवृंद उपस्थित होते.

#### A Four Day Yoga Workshop

Shri Binzani City College, Nagpur, M. B. Patel College, Sakoli, Priyadarshini Women's College, Wardha and Smt. Binzani Women's College, Nagpur, organized a four-day national workshop on Mindfulness & Meditation. 300 students participated in this workshop online. On the first day on 09th and loth September 2023 Mrs. Meena Mishra, Poet Vice-Chancellor Kalidas Sanskrit University, Ramtek gave a detailed talk on Yoga and Omkar. Along with the importance of Asana and demonstration done by the participating students. He gave detailed information about how to do Omkar while doing it. Similarly, on 11th and 12th September 2023, Sri Saurabh Nilesh Ranchi University, Ranchi imparted information on Pranayama and Meditation to the participating students on how to control inhalation and exhalation while doing Pranayama. He also gave detailed information about how to control the brain while doing meditation and took demonstrations from the participating students.

Attending the concluding program Hon'ble Mr. Anil Mohgaonkar President, Nagpur District Yogasana Board, Nagpur was present. In his speech, he said the importance of yoga and the program was presided over by the principal of the college, Dr. Sujith Metre was present, he explained about the benefits of meditation and pranayama. Program conducted by Dr. Sonali Shirbhate, Introductory Dr. Sanjay Choudhary and vote of thanks Done by Dr. Amit Tembhurne, Palash Joshi, Dr. Rajesh Alone, Dr. Bhaskar Vaghale, students and faculty were present.