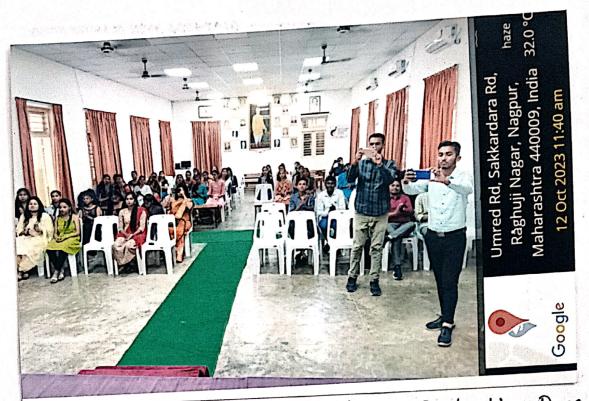

#### BRIEF INFORMATION ABOUT THE ACTIVITY (CRITERION NO - )

| TOPIC/SUBJECT<br>OF THE<br>ACTIVITY | Induction Program :-Opportunities in Political Science Discipline                                                                                                                                                                                                                                                                                                                                                                                                                                                                                                     |
|-------------------------------------|-----------------------------------------------------------------------------------------------------------------------------------------------------------------------------------------------------------------------------------------------------------------------------------------------------------------------------------------------------------------------------------------------------------------------------------------------------------------------------------------------------------------------------------------------------------------------|
| OBJECTIVES                          | Introduce the professors in the above area     To give information about political science     To provide information about job opportunities in political science     To provide guidance on various branches and forms of political science     Explain the importance of political science in competitive examinations                                                                                                                                                                                                                                             |
| METHODOLOG<br>Y                     | Post Graduate Department of Political Science of Shri Binzani City College has organized an induction program for first year students on 12 October 2023. Competitive Exams Instructor Shri. Harshdeep Ghuge was the chief guest of the program. Head of Department Dr. Sandip Tundurwar was preside the program. in his presidential remark he has given an information about the various activities conducted by the Department throughout the year. Dr. Shrikant Shende & Dr. Bhaskar Waghale also given an information about the importants of Political Science. |
| OUTCOMES                            | Students are encouraged to excel in political science in terms of competitive examinations     Helped students to understand the scope of political science subject.                                                                                                                                                                                                                                                                                                                                                                                                  |

# स्वागत समारंभ आणि उद्बोधन कार्यक्रम

श्री बिंझाणी नगर महाविद्यालयातील पदव्युत्तर राज्यशास्त्र विभागाच्या एम. ए. व्दितीय वर्षातील विद्यार्थ्यांनी प्रथम वर्षातील विद्यार्थ्यांकरीता दि. 12 ऑक्टोबर 2023 ला स्वागत समारंभाचे आयोजन करण्यात आले होते. कार्यक्रमाला विशेष अतिथी म्हणुन स्पर्धा परिक्षा मार्गदर्शक श्री हर्षदीप घुगे, नागपूर हे उपस्थित होते. त्यांनी याप्रसंगी एम.ए. प्रथम वर्षाच्या विद्यार्थ्यांना पुस्तके भेट देऊन त्यांचे स्वागत करण्यात आले. एम. ए. व्दितीय वर्षातील विद्यार्थी आणि एम.ए. प्रथमवर्षातील विद्यार्थ्यांनी आपले स्वानुभव मांडून विभागाच्या सहकार्याबद्दल आनंद व्यक्त केला. राज्यशास्त्र विभागातील, डॉ. श्रीकांत शेंडे, डॉ. भास्कर वघाळे, यांनी विद्यार्थ्यांनी आयोजित केलेल्या कार्यक्रमाचे कौतुक करून त्यांना सदिच्छा दिल्यात. कार्यक्रमाचे अध्यक्ष राज्यशास्त्र विभागप्रमुख डॉ. संदीप तुंडूरवार यांनी राज्यशास्त्र विभागा तर्फे राबविण्यात येणाऱ्या विभिन्न उपक्रमाची माहिती देत विद्यार्थ्यांच्या ज्ञानवर्धनात भर टाकण्याचा सातत्य पूर्ण प्रयत्न विभागाव्दारे होत असल्याचे स्पष्ट केले तसेच विद्यार्थांनी व्यवहार ज्ञान प्राप्त करून नव्या काळातील प्रश्नांना सामोरे गेले पाहिजेत हे स्पष्ट केले. विद्यार्थ्यांनी व्यवहार ज्ञान प्राप्त करून नव्या काळातील प्रश्नांना सामोरे गेले पाहिजेत हे स्पष्ट केले. विद्यार्थ्यांनी अथक परिश्रम करीत आपले औचित्य साध्य करावे हे मांडून त्यांना त्यांच्या शैक्षणिक कारकीर्दी करीता व वाटचाली करीता शुभेच्छा दिल्यात. कार्यक्रमाचे सूत्रसंचालन जानवी कैकाडे यांनी अत्यंत सूत्रबद्ध पद्धतीने केलेत. तर आभार प्रदर्शन कृ. चेतना भोयर हिने मानले. पसायदानाने कार्यक्रमाची सांगता झाली. कार्यक्रमाच्या यशस्वीते करीता एम.ए. व्दितीय वर्षातील विद्यार्थ्यांनी परिश्रम घेतले.

#### Shri Binzani Nagar College Nagpur Department of Political Science

**Induction program Report 2023-2024** 

Shri Binzani Nagar College Post Graduate Department of Political Science M. A. Second year students for first year students. A reception was organized on 12 October 2023. Competitive Exam Guide Mr. Harshdeep Ghuge, Nagpur was present as special guest in the program. He M.A. on this occasion. The first year students were welcomed with gift of books. MA Advanced year students and M.A. The first year students presented their experiences and expressed their happiness for the cooperation of the department. Department of Political Science, Dr. Shrikant Shende, Dr. Bhaskar Waghale appreciated the program organized by the students and congratulated them. The program was chaired by Dr. Sandeep Tundurwar Head of Department of Political Science informed about the various activities implemented by the Department of Political Science and explained that the department is making continuous efforts to enhance the knowledge of the students and also explained that the students should acquire practical knowledge and face the problems of the new age. He advised the students to work tirelessly to achieve their goals and wished them all the best for their academic career and progress. The program was moderated by Janvi Kaikade in a very structured manner. So thank you Ms. Chetna Bhoyer believed. The program ended with Pasaydana. MA for the success of the program. The students of the first year worked hard.