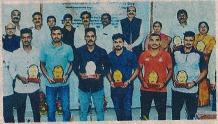

#### चार दिवसीय योग कार्यशाळा

श्री बिंझाणी नगर महाविद्यालय, नागपूर, एम. बी. पटेल महाविद्यालय, साकोली, प्रियदर्शनी मिहला महाविद्यालय, वर्धा आणि श्रीमती बिंझाणी मिहला महाविद्यालय, नागपूर, यांच्या संयुक्त विद्यमाने चार दिवसीय Mindfulness & Meditation या विषयांवर राष्ट्रीय कार्यशाळेचे आयोजन करण्यात आले होते. या कार्यशाळेत ऑनलाईन 300 विद्यार्थ्यांनी भाग घेतला होता. पिहल्या दिवशी दि. 09 आणि 12 सप्टेंबर 2023 ला श्रीमती मिना मिश्रा, कवी कुलगुरू कालिदास संस्कृत विद्यापीठ, रामटेक यांनी योग आणि ओमकार या विषयावर विस्तृत माहिती दिली. सोबत आसनाचे महत्व आणि प्रात्यक्षिक सहभागी विद्यार्थ्यांकडून करून घेतले. ओमकार करीत असतांना कशापद्धतीने करायचा याबद्दल त्यांनी विस्तृत माहिती दिली. त्याचप्रमाणे 11 आणि 12 सप्टेंबर 2023 ला श्री सौरभ निलेश रांची विश्वविद्यालय, रांची यांनी प्राणायम आणि मेडीटेशन या विषयावर सहभागी विद्यार्थ्यांना प्राणायम करतांना श्वास घेण्यावर आणि सोडण्यावर कसे नियंत्रण ठेवावे याबद्दल त्यांनी सिवस्तर अशी माहिती दिली आणि सहभागी विद्यार्थ्यांकडून प्रात्यक्षिक करतां येईल याबद्दल त्यांनी सिवस्तर अशी माहिती दिली आणि सहभागी विद्यार्थ्यांकडून प्रात्यक्षिक करून घेतले.

समारोपीय कार्यक्रमात उपस्थित माननीय श्री. अनिल मोहगांवकर अध्यक्ष, नागपूर जिल्हा योगासन मंडळ, नागपूर हे उपस्थित होते. यांनी आपल्या भाषणात योगाचे महत्व सांगितले तसेच कार्यक्रमाच्या अध्यक्षस्थानी महाविद्यालयाचे प्राचार्य डॉ. सुजित मेत्रे उपस्थित होते, त्यांनी मेडीटेशन आणि प्राणायमाचे फायदे याबद्दल माहिती दिली. कार्यक्रमाचे संचालन डॉ. सोनाली शिरभाते, प्रास्ताविक डॉ. संजय चौधरी यांनी केले आणि आभार प्रदर्शन डॉ. अमित टेंभुर्णे यांनी केले. यावेळी महाविद्यालयाच्या सभागृहात पलाश जोशी, डॉ. राजेश अलोणे, डॉ. भास्कर वघाळे, विद्यार्थी आणि प्राध्यापकवृंद उपस्थित होते.