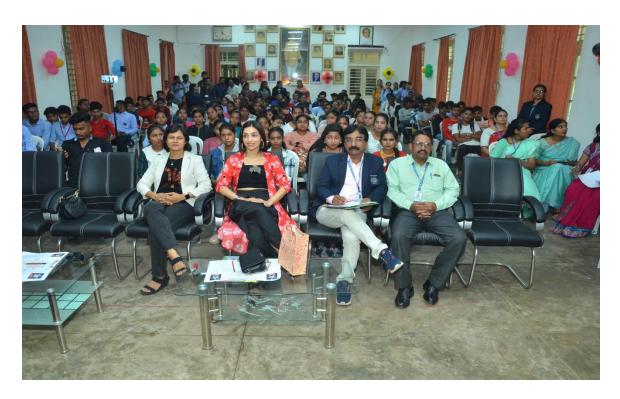

समारोपीय कार्यक्रमात उपस्थित माननीय श्री. अनिल मोहगांवकर अध्यक्ष, नागपूर जिल्हा योगासन मंडळ, नागपूर हे उपस्थित होते. यांनी आपल्या भाषणात योगाचे महत्व सांगितले तसेच कार्यक्रमाच्या अध्यक्षस्थानी महाविद्यालयाचे प्राचार्य डॉ. सुजित मेत्रे उपस्थित होते, त्यांनी मेडीटेशन आणि प्राणायमाचे फायदे याबद्दल माहिती दिली. कार्यक्रमाचे संचालन डॉ. सोनाली शिरभाते, प्रास्ताविक डॉ. संजय चौधरी यांनी केले आणि आभार प्रदर्शन डॉ. अमित टेंभुर्णे यांनी केले. यावेळी महाविद्यालयाच्या सभागृहात पलाश जोशी, डॉ. राजेश अलोणे, डॉ. भास्कर वघाळे, विद्यार्थी आणि प्राध्यापकवृंद उपस्थित होते.

Attending the concluding program Hon'ble Mr. Anil Mohgaonkar President, Nagpur District Yogasana Board, Nagpur was present. In his speech, he said the importance of yoga and the program was presided over by the principal of the college, Dr. Sujith Metre was present, he explained about the benefits of meditation and pranayama. Program conducted by Dr. Sonali Shirbhate, Introductory Dr. Sanjay Choudhary and vote of thanks Done by Dr. Amit Tembhurne, Palash Joshi, Dr. Rajesh Alone, Dr. Bhaskar Vaghale, students and faculty were present.