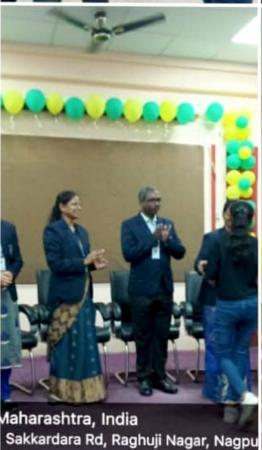

#### चार दिवसीय योग कार्यशाळा

श्री बिंझाणी नगर महाविद्यालय, नागपूर, एम. बी. पटेल महाविद्यालय, साकोली, प्रियदर्शनी मिहला महाविद्यालय, वर्धा आणि श्रीमती बिंझाणी मिहला महाविद्यालय, नागपूर, यांच्या संयुक्त विद्यमाने चार दिवसीय Mindfulness & Meditation या विषयांवर राष्ट्रीय कार्यशाळेचे आयोजन करण्यात आले होते. या कार्यशाळेत ऑनलाईन 300 विद्यार्थ्यांनी भाग घेतला होता. पिहल्या दिवशी दि. 09 आणि 12 सप्टेंबर 2023 ला श्रीमती मिना मिश्रा, कवी कुलगुरू कालिदास संस्कृत विद्यापीठ, रामटेक यांनी योग आणि ओमकार या विषयावर विस्तृत माहिती दिली. सोबत आसनाचे महत्व आणि प्रात्यक्षिक सहभागी विद्यार्थ्यांकडून करून घेतले. ओमकार करीत असतांना कशापद्धतीने करायचा याबद्दल त्यांनी विस्तृत माहिती दिली. त्याचप्रमाणे 11 आणि 12 सप्टेंबर 2023 ला श्री सौरभ निलेश रांची विश्वविद्यालय, रांची यांनी प्राणायम आणि मेडीटेशन या विषयावर सहभागी विद्यार्थ्यांना प्राणायम करतांना श्वास घेण्यावर आणि सोडण्यावर कसे नियंत्रण ठेवावे याबद्दल त्यांनी सिवस्तर अशी माहिती दिली आणि सहभागी विद्यार्थ्यांकडून प्रात्यक्षिक करतां येईल याबद्दल त्यांनी सिवस्तर अशी माहिती दिली आणि सहभागी विद्यार्थ्यांकडून प्रात्यक्षिक करून घेतले.

समारोपीय कार्यक्रमात उपस्थित माननीय श्री. अनिल मोहगांवकर अध्यक्ष, नागपूर जिल्हा योगासन मंडळ, नागपूर हे उपस्थित होते. यांनी आपल्या भाषणात योगाचे महत्व सांगितले तसेच कार्यक्रमाच्या अध्यक्षस्थानी महाविद्यालयाचे प्राचार्य डॉ. सुजित मेत्रे उपस्थित होते, त्यांनी मेडीटेशन आणि प्राणायमाचे फायदे याबद्दल माहिती दिली. कार्यक्रमाचे संचालन डॉ. सोनाली शिरभाते, प्रास्ताविक डॉ. संजय चौधरी यांनी केले आणि आभार प्रदर्शन डॉ. अमित टेंभुर्णे यांनी केले. यावेळी महाविद्यालयाच्या सभागृहात पलाश जोशी, डॉ. राजेश अलोणे, डॉ. भास्कर वघाळे, विद्यार्थी आणि प्राध्यापकवृंद उपस्थित होते.

#### A Four Day Yoga Workshop

Shri Binzani City College, Nagpur, M. B. Patel College, Sakoli, Priyadarshini Women's College, Wardha and Smt. Binzani Women's College, Nagpur, organized a four-day national workshop on Mindfulness & Meditation. 300 students participated in this workshop online. On the first day on 09th and loth September 2023 Mrs. Meena Mishra, Poet Vice-Chancellor Kalidas Sanskrit University, Ramtek gave a detailed talk on Yoga and Omkar. Along with the importance of Asana and demonstration done by the participating students. He gave detailed information about how to do Omkar while doing it. Similarly, on 11th and 12th September 2023, Sri Saurabh Nilesh Ranchi University, Ranchi imparted information on Pranayama and Meditation to the participating students on how to control inhalation and exhalation while doing Pranayama. He also gave detailed information about how to control the brain while doing meditation and took demonstrations from the participating students.

Attending the concluding program Hon'ble Mr. Anil Mohgaonkar President, Nagpur District Yogasana Board, Nagpur was present. In his speech, he said the importance of yoga and the program was presided over by the principal of the college, Dr. Sujith Metre was present, he explained about the benefits of meditation and pranayama. Program conducted by Dr. Sonali Shirbhate, Introductory Dr. Sanjay Choudhary and vote of thanks Done by Dr. Amit Tembhurne, Palash Joshi, Dr. Rajesh Alone, Dr. Bhaskar Vaghale, students and faculty were present.