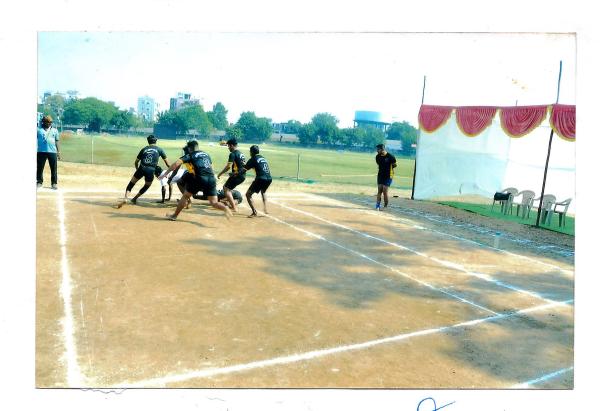

. A total of 26 teams from various colleges participated in this zone. A total of 25 matches were played in this tournament. The semi-final match was between Shri Binzani City College, Nagpur and Shri Ajit Wadekar College of Physical Education. Shri Binzani Nagar College, Nagpur won this match. As the chief guest for this match Professor Dr. Prashant Bamble, S. K. Porwal College introduced the players and wished them well. Nagpur District Kabaddi Association umpire cooperated for this match. Also the principal of Shri Binzani City College Dr. Sujit Metre, Sports and Physical Education Department. Rajesh Alone, Prof. Kalpana Mishra assisted.

Dr. Sanjay Choudhari HoD, Sports Dept. S. B. City College, Nagpur

Principal
S. B. City College





# Inter Collegarte Kobaddi (Men) 21-22 oct 23





alu

HOD

Shri Binzani City Concee, Nagpur.

Principal
S. B. City College
NAGPUR

#### SHRI BINZANI CITY COLLEGE

Umrer road, Nagpur

#### **Activity Report 2023-24**

Gaurav Samarambha (Felicitation)

#### DEPARTMENT OFSPORTS AND PHYSICAL EDUCATION

| NAME OF<br>THE ACTIVITY      | Gourav Samarambh(Felicitation) |                           |                            |  |  |
|------------------------------|--------------------------------|---------------------------|----------------------------|--|--|
| DATE                         | FACULTY                        | DEPARTMENT<br>/COMMITTEE  | HOD/COORDINATOR<br>NAME    |  |  |
| 4 <sup>th</sup> Sep 2023     | Physical Education             | Sports                    | Dr.Sanjay Choudhari        |  |  |
| TIME